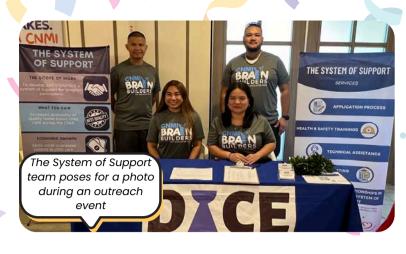

### **The System of Support**

The Child Care and Development Fund (CCDF) Program initiative is to develop and implement a system of support for CCDF License-Exempt Family, Friend, or Neighbor (LEFFN) and Licensed Family, Friend, or Neighbor (LFFN) home child care providers in meeting the CCDF program's requirements.

# Raising community awareness about the System of Support

In July 2024, Ms. Erica S. Thornburgh and Mr. Marvin M. Ngeskebei appeared live on local radio station KKMP, hosted by Ms. Rosemond Santos-Sword and Mr. Gordon Marciano. The talk show served as a platform for the System of Support to update the community on Home-Based Child Care, offer contact information for followup questions, and share the latest progress of the System.