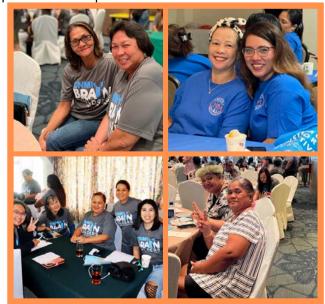

#### Home-Based Child Care Providers join together to support CNMI Children Matter Month.

The annual CNMI Children Matter Month Symposium was a tremendous success across Saipan, Tinian, and Rota. Home-Based Child Care providers showed strong support for the event, which featured engaging guest speakers, insightful presentations from stakeholders, and exhibitor booths offering valuable resources and interactive games. Providers actively participated on all three islands, contributing to the event's vibrant and supportive atmosphere.