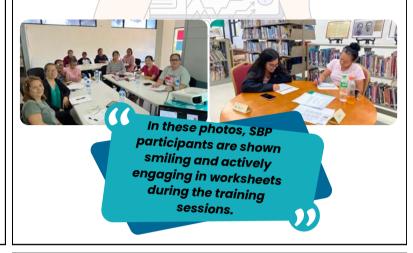

#### **Strengthening Business Practices (SBP)**

This training series is specifically designed to help providers enhance their basic understanding in sound fiscal management and effective business operations. The Strengthening Business Practices (SBP) training is currently underway in Saipan, Tinian, and Rota, with trainers from the System of Support traveling to each island to facilitate these sessions.