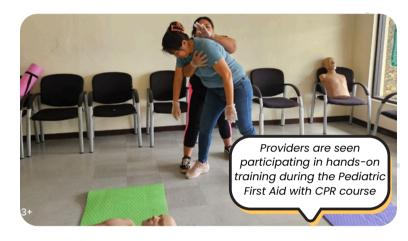

### Home-Based Child Care Providers commit to continuous learning in Health & Safety

With the recent shift to hybrid training, many Home-Based Child Care Providers can now join training sessions more easily and meet their ongoing requirements. This commitment helps ensure that the children they care for are in a safe and suitable learning environment. By taking advantage of these flexible training options, providers show their dedication to both their own professional development and the well-being of the children.

This proactive approach improves the quality of child care and builds trust with families, assuring them that their children are cared for in a safe, engaging, and well-regulated setting. The Health & Safety Pre-Service Training Topics are presented by Mr. Kevin Castro and Ms. Erica S. Thornburgh.

## Training and technical assistance

DICE Pacific, LLC provides an extensive range of training programs and technical assistance tailored for LEFFN and LFFN providers. Our dedicated team is readily available to support applicants throughout the application process and facilitate registration for online webinars, among other services. Our comprehensive training offerings include the 12 Health and Safety Pre-Service Training Topics, which include Pediatric First Aid with CPR, Strengthening Business Practices, The Growing Brain, and Mind in the Making.