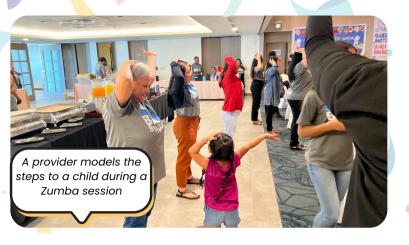

#### Home-Based Child Care Providers join together to support CNMI Children Matter Month.

The annual CNMI Children Matter Month Symposium was a tremendous success across Saipan, Tinian, and Rota. Home-Based Child Care providers showed strong support for the event, which featured engaging guest speakers, insightful presentations from stakeholders, and exhibitor booths offering valuable resources and interactive games. Providers actively participated on all three islands, contributing to the event's vibrant and supportive atmosphere.